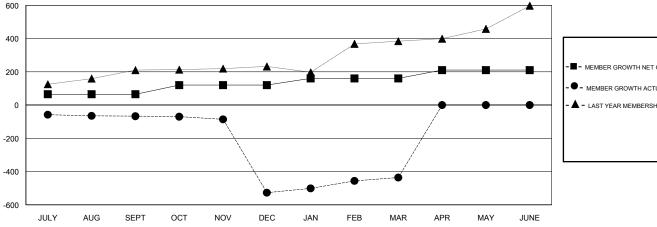

## GOALS AND ACTUAL MEMBERS CUMULATIVE

| -■- MEMBER GROWTH NET GOAL        |
|-----------------------------------|
| - ● - MEMBER GROWTH ACTUAL        |
| - ▲ - LAST YEAR MEMBERSHIP ACTUAL |
|                                   |
|                                   |
|                                   |
|                                   |