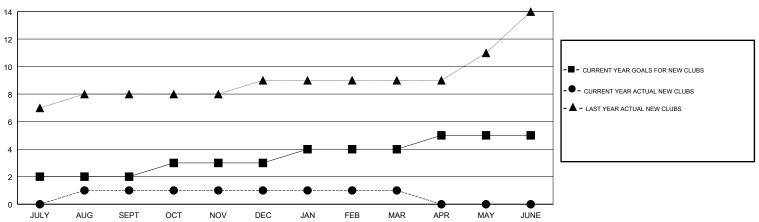

## MONTHLY MEMBERSHIP PROGRESS REPORT

District 318 B

Results as of: 03/31/2019

## N S SANKAR **LOCATION INDIA GMT CA** Clubs Members RESULTS FOR 2018-2019 RESULTS FOR 2018-2019 NEW CLUB GOAL NEW CLUBS DROPPED CLUBS MEMBER GROWTH NET MEMBER GROWTH DROPPED QUARTER QUARTER GOAL ACTUAL MEMBERS ACTUAL

 QUARTER
 NEW CLUB GOAL
 NEW CLUBS
 DROPPED CLUBS

 JULY/AUG/SEPT
 2
 1
 2

 OCT/NOV/DEC
 1
 0
 11

 JAN/FEB/MAR
 1
 0
 0

 APR/MAY/JUNE
 1
 0
 0

(including transfers) 65 54 117 JULY/AUG/SEPT 55 31 488 OCT/NOV/DEC 40 294 52 JAN/FEB/MAR 50 0 0 APR/MAY/JUNE

## GOALS AND ACTUAL NEW CLUBS CUMULATIVE



## GOALS AND ACTUAL MEMBERS CUMULATIVE



| -■- MEMBER GROWTH NET GOAL        |
|-----------------------------------|
| - ● - MEMBER GROWTH ACTUAL        |
| - ▲ - LAST YEAR MEMBERSHIP ACTUAL |
|                                   |
|                                   |
|                                   |
|                                   |

| DROPPED CLUBS: 13 |     | 49 (<br>NEV |
|-------------------|-----|-------------|
| DROPPED MEMBERS   |     |             |
| DECEASED          | 12  | CLIC        |
| CLUB CANCELLED 3  | 379 | MEN         |
| OTHER 2           | 266 |             |
| TOTAL             | 657 |             |

| 49 CLUBS OF 121 ADDED 1 OR MORE | GENDER DISTRIBUTION                    |                |  |
|---------------------------------|------------------------